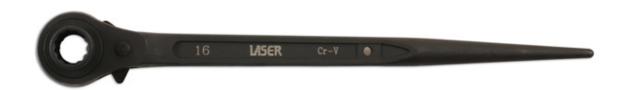

## Ratchet Podger Spanner 16mm x 18mm

Twin-sized ratcheting podger spanner with a long, tapered shaft for easy alignment of component holes and a 16mm and 18mm Bi-Hex (12pt) ratchet head for fast assembly. Manufactured from chrome vanadium with a durable black phosphate finish and a hole for safety cord attachment. A professional tool ideal for scaffolding and construction use, precision engineered to ANSI and DIN standards.

## **Additional Information**

- Size: 16mm x 18mm. Bi-Hex (12pt). Length: 315mm.
- Deep socket: protects knuckles when working near brickwork.
- · Reversible ratchet mechanism.
- Ideal for scaffolding and construction.
- · Manufactured from chrome vanadium with black phosphate finish.